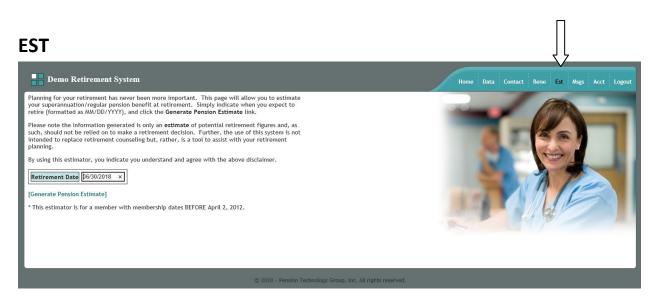

The **EST** tab, shown above, displays the area you would go to if you want to run a Retirement Estimate of your projected benefits. Type in the date you would like to retire (MM/DD/YYYY) and click **Generate Pension Estimate**.