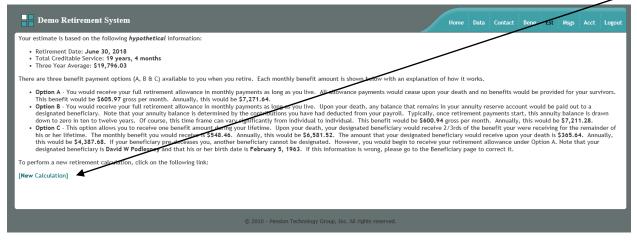

# PLEASE NOTE THE PENSION ESTIMATE IS FOR MEMBERS WHO JOINED THE SYSTEM <u>PRIOR</u> TO APRIL 2, 2012 (WHEN PENSION RULES CHANGED).

Once you click on Generate Pension Estimate, you will see a screen similar to the one below. If you want to try a different date, simply click on **New Calculation**.