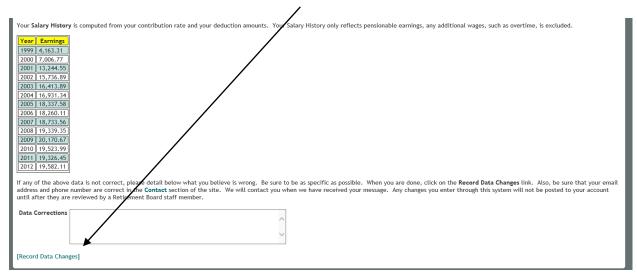

The bottom part of the screen on the **DATA** tab (shown below) has a box that you could type in corrections if you feel any of the data shown is incorrect. You would type in detail what is wrong, being as specific as possible, and once you are done typing your message be sure to click on the **Record Data Changes** link.